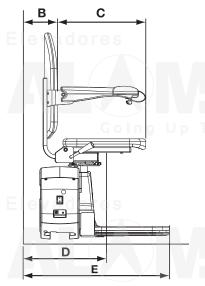

## Simplicity seat

**Escalator chair** 

| Sin                                                         | nplicity                                                                   | Dimensions             |
|-------------------------------------------------------------|----------------------------------------------------------------------------|------------------------|
| A                                                           | Minimum swivel radius                                                      | 680mm<br>645mm         |
| В                                                           | Wall to inner seat back                                                    | 75mm                   |
| С                                                           | Seat depth                                                                 | 370mm                  |
| D                                                           | Minimum folded width to footplate                                          | 285mm                  |
| E                                                           | Minimum open width to edge footplate                                       | 580mm                  |
| F                                                           | Armrest width – external                                                   | 620mm                  |
| G                                                           | Armrest width – internal                                                   | 480mm                  |
| Н                                                           | Seat back height                                                           | 400mm                  |
| I                                                           | Footplate to seat height<br>- Standard seat option<br>- Extended seat post | 390-490mm<br>460-560mm |
| J                                                           | Minimum footplate height                                                   | 50mm                   |
| Minimum track intrusion into staircase                      |                                                                            | 160mm                  |
| Maximum weight limit Going U<br>- Hinged rail/Sliding Track |                                                                            | n To 140kg<br>120kg    |