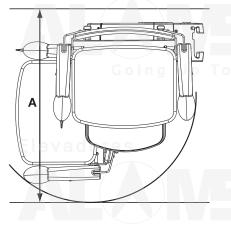

## Simplicity seat

**Escalator chair** 

| Sin                                                         | nplicity                                                                   | Dimensions             |
|-------------------------------------------------------------|----------------------------------------------------------------------------|------------------------|
| A                                                           | Minimum swivel radius                                                      | 680mm<br>645mm         |
| В                                                           | Wall to inner seat back                                                    | 75mm                   |
| С                                                           | Seat depth                                                                 | 370mm                  |
| D                                                           | Minimum folded width to footplate                                          | 285mm                  |
| E                                                           | Minimum open width to edge footplate                                       | 580mm                  |
| F                                                           | Armrest width – external                                                   | 620mm                  |
| G                                                           | Armrest width – internal                                                   | 480mm                  |
| Н                                                           | Seat back height                                                           | 400mm                  |
| I                                                           | Footplate to seat height<br>- Standard seat option<br>- Extended seat post | 390-490mm<br>460-560mm |
| J                                                           | Minimum footplate height                                                   | 50mm                   |
| Minimum track intrusion into staircase                      |                                                                            | 160mm                  |
| Maximum weight limit Going U<br>- Hinged rail/Sliding Track |                                                                            | n To 140kg<br>120kg    |