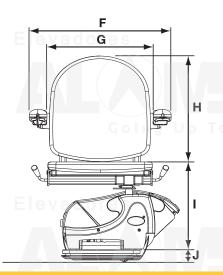

## Simplicity seat

**Escalator chair** 

| Sin                                                         | nplicity                                                                   | Dimensions             |
|-------------------------------------------------------------|----------------------------------------------------------------------------|------------------------|
| A                                                           | Minimum swivel radius                                                      | 680mm<br>645mm         |
| В                                                           | Wall to inner seat back                                                    | 75mm                   |
| С                                                           | Seat depth                                                                 | 370mm                  |
| D                                                           | Minimum folded width to footplate                                          | 285mm                  |
| E                                                           | Minimum open width to edge footplate                                       | 580mm                  |
| F                                                           | Armrest width – external                                                   | 620mm                  |
| G                                                           | Armrest width – internal                                                   | 480mm                  |
| Н                                                           | Seat back height                                                           | 400mm                  |
| I                                                           | Footplate to seat height<br>- Standard seat option<br>- Extended seat post | 390-490mm<br>460-560mm |
| J                                                           | Minimum footplate height                                                   | 50mm                   |
| Minimum track intrusion into staircase                      |                                                                            | 160mm                  |
| Maximum weight limit Going U<br>- Hinged rail/Sliding Track |                                                                            | n To 140kg<br>120kg    |